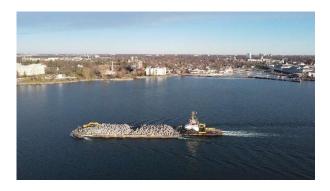

# Dowden Spirit Deck Barge





## Dimensions

| Length OA     | 76.25 m |
|---------------|---------|
| Breadth OA    | 21.95 m |
| Moulded Depth | 4.87 m  |
| Light Draft   | 0.66 m  |
| Loaded Draft  | 3.88 m  |
| Gross Tonnage | 2,130 t |
| Net Tonnage   | 639 t   |
|               |         |



### **Specifications**

| Year Built      | 2013             |
|-----------------|------------------|
| Classification  | Transport Canada |
| Flag            | Canada           |
| Notation        | Barge            |
| Official Number | 837887           |

#### Contact

Picton Terminals info@pictonterminals.ca Office: 613-471-1112 24/7: 613-929-4880

## General Arrangement Drawing



#### Contact

Picton Terminals info@pictonterminals.ca Office: 613-471-1112 24/7: 613-929-4880