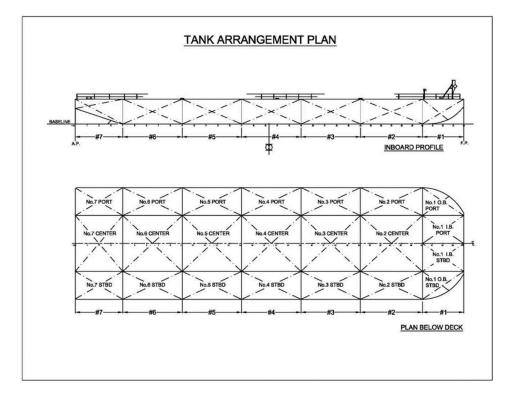

# Dowden Spirit Deck Barge





## Dimensions

| Length OA     | 76.25 m |
|---------------|---------|
| Breadth OA    | 21.95 m |
| Moulded Depth | 4.87 m  |
| Light Draft   | 0.66 m  |
| Loaded Draft  | 3.88 m  |
| Gross Tonnage | 2,130 t |
| Net Tonnage   | 639 t   |
|               |         |



### **Specifications**

| Year Built      | 2013             |
|-----------------|------------------|
| Classification  | Transport Canada |
| Flag            | Canada           |
| Notation        | Barge            |
| Official Number | 837887           |

#### Contact

Picton Terminals info@pictonterminals.ca Office: 613-471-1112 24/7: 613-929-4880

## General Arrangement Drawing



#### Contact

Picton Terminals info@pictonterminals.ca Office: 613-471-1112 24/7: 613-929-4880